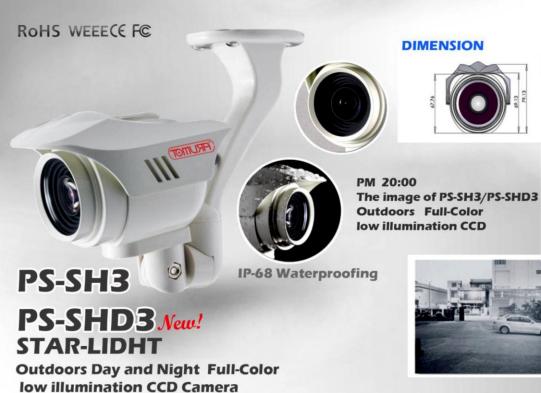

## PS-SH3/PS-SHD3

- \_With 1/3" high Sony Super HAD CCD sensor.
- The image resolution is including 450/560 TV line.
- The lens is disposed 4, 6, 8mm (12, 20mm Option) fixed focal lens.
- Adopt the full-colored filter, makes the color to be more accurate, the saturation is higher and clearer.
- In non-light source condition environment, the camera can change into black-and-white image automatically and continue controlling. The effect is extremely good.
- Top cover and main body are made of the high hardness aluminum alloy.
- IP68 (Underwater Protection), ISO9001,
  CE, FCC, REACH and RoHS approved.
- With bracket.

| MODEL                      | PS-SH3                                 |                                | PS-SHD3(New)                     |                                |
|----------------------------|----------------------------------------|--------------------------------|----------------------------------|--------------------------------|
| Pick-Up<br>Element         | 1/3" high Sony Super HAD CCD sensor    |                                |                                  |                                |
| Process                    | Next Chip DSP                          |                                |                                  |                                |
| Effective Pixels           | 512(H) x 582(V)<br><ntsc></ntsc>       | 500(H) x 582(V)<br><pal></pal> | 768(H) x 494(V)<br><ntsc></ntsc> | 752(H) x 582(V)<br><pal></pal> |
| Resolution                 | 450TVL                                 |                                | 560TVL                           |                                |
| Minimum illumination       | 0.01Lux                                |                                |                                  |                                |
| S/N Ratio                  | More than 48db (AGC off)               |                                |                                  |                                |
| Electronic<br>Shutter      | DSP 1/60 (1/50) to 1/100,000 sec       |                                |                                  |                                |
| Gamma                      | 0.45                                   |                                |                                  |                                |
| Iris Mode                  | AES                                    |                                |                                  |                                |
| White balance              | ATW                                    |                                |                                  |                                |
| Video Output               | $1.0$ Vp-p composite, $75\Omega$       |                                |                                  |                                |
| Lens                       | Standard 4, 6, 8mm (12, 20mm optional) |                                |                                  |                                |
| BLC                        | Auto                                   |                                |                                  |                                |
| Waterproofing<br>Criterion | IP-68                                  |                                |                                  |                                |
| Storage<br>Temperature     | -30°C ~ 60°C                           |                                |                                  |                                |
| Operating<br>Temperature   | -10°C ~ 50°C                           |                                |                                  |                                |
| Power Source               | DC 12V ± 10%                           |                                |                                  |                                |
| Current<br>Consumption     | 75mA                                   |                                |                                  |                                |
| Weight                     | 472g                                   |                                |                                  |                                |