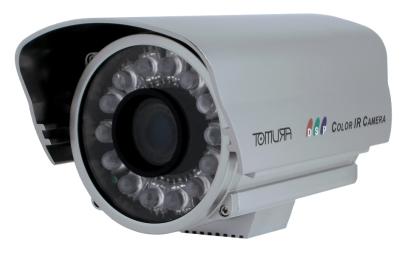

## PS-HZ09-14 **IR Camera**

- 1/3" SONY SUPER HAD II CCD
- RESOLUTION: 480TVL
- HIGH POWER LEDS: 14XΦ10, IR DISTANCE: 80~110M
- DC12V

## **SPECIFICATION**

| Model              | PS-HZ09-14                              |
|--------------------|-----------------------------------------|
| Pick-up device     | 1/3" SONY Super HAD II CCD              |
| Effective Pixels   | 4.9 x 3.7mm                             |
| Effective Pixels   | NTSC:510x492, PAL:500x582               |
| Sync system        | Internal                                |
| Resolution         | 480TVL                                  |
| Min. Illumination  | OLux ( IR on )                          |
| S/N                | More than 48dB                          |
| Electronic Shutter | NTSC:1/60~1/100,000, PAL:1/50~1/100,000 |
| Fliclerless Mode   | On / Off                                |
| Lens mount         | 25mm CS Lens                            |
| Gamma              | 0.45                                    |
| White Balance      | Auto                                    |
| AGC Gain Control   | Auto                                    |
| Video Output       | 1.0Vp-p Composite Video Output,75ohm    |
| IR distance        | 80~110m                                 |
| Power Supply       | DC12V                                   |
| Power Consumption  | 200mA/1000mA (IR on)                    |
| Operating Temp.    | -20C ~ 50C                              |