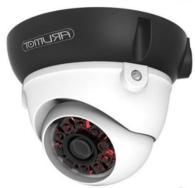

# **Small Dome Using Effectus**

## **Key Features**

FC ( € 🛟 🦓 👰

Easy installation and adjustment. Great night images with Super Flux IR LEDs for longer distances and high reliable LED lifecycle. Fixed lens for a fixed angle setup day/night images with an ICR.

### Special

Small IR Bullet with the Effectus Solution. Fixed 3.6mm Lens. 3Axis Bracket with simple adjustment. Super Flux IR LEDs for 20M IR distance. Optional OSD for full control of Effectus Solution