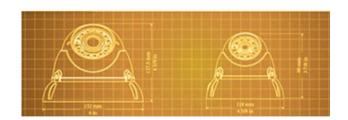

$60^{\circ}C$ ) |
| Operating Humidity        | 0% - 85% RH                                                                                                                                                  |
| Approvals                 | CE / FCC / RoHS Compliant / IP66 / IK6                                                                                                                       |
| Product Dimensions        | 106mm x 96mm ( 4 x 2.8 inch )                                                                                                                                |
| Product Weight            | 400g (0.88lb)                                                                                                                                                |

#### **CAD Dimensions**







ย้อนแสงได้90% OFF

ย้อนแสงได้90% **ON**