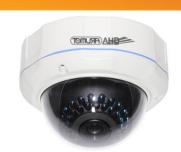

## PS-D9945AFHDIII-aio

## 1080P 4-in-1 Vari Focal Vandal Proof Dome

>1/2.9"2.19 Megapixel CMOS

>25/30fps@1080P

>Day/Night (ICR), AWB, AGC, BLC

>2.8-12mm manual lens

>UTC via DVR

>Max. IR LEDs length 35m, Smart IR

| Model: PS-D9945AFHDIII-aio |                                                 |
|----------------------------|-------------------------------------------------|
| Image Sensor               | IMX323                                          |
| DSP                        | NVP2441H                                        |
| Image Resolution           | 1080P                                           |
| Elective Pixels            | 2.19MP, 1985x1105                               |
| Sync system                | Internal                                        |
| Usable Illumination        | 0.001Lux , 0Lux (IR ON)                         |
| S/N Ratio                  | ≥50dB                                           |
| Scanning System            | Progressive Scan                                |
| Video Output mode          | AHD/CVI/TVI/CVBS (960H) (BNC)                   |
| Camera Features            |                                                 |
| Max. IR LEDs Length        | 35m, IR                                         |
| LEDS                       | 30Leds                                          |
| Day/Night                  | Auto(ICR) / Color / B/W                         |
| Noise Reduction            | 3D                                              |
| Lens                       |                                                 |
| Focal Length               | 2.8-12mm manual lens                            |
| General                    |                                                 |
| Power Supply               | DC12V±10%                                       |
| Power Consumption          | Max 2.5W                                        |
| Working Environment        | -30°C~+60°C / Less than 95%RH (no condensation) |
| Transmission Distance      | Over 200m via 75-3 coaxial cable                |
| Housing                    | Vandal Proof , IP65                             |