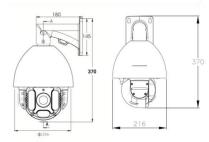

tance Laser Led, IR distance 200m
- Infrared light and power distance matching algorithm, based on the rate and distance adjusting lamp brightness and angle, make the image to achieve the ideal state.
- Using 1/3 inch progressive scanning CMOS Chip, Max support 1920\*1080p@30FPS real-time video output, Support 20X Optical Zoom.
- Support HD Video signals and control signals coaxial transmission, more than 200 meters transmission distance through coaxial cable.
- Precision motor drive, sensitive response, smooth operation, accuracy error is less than 0.1 degrees, image no jitter at any speed.
- Support proportion variable zoom function, rotation speed can be adjusted automatically according to the lens zoom.
- Support the lightning protection, anti-surge, anti-stressed by surges, IP 66.







#### DIMENTIONS





### **PS-20IRHSDO AFHD** AHD Digital(Coaxial) PTZ Camera

#### **SPECIFICATION**

| Model                                 | PS-20IRHSDO AFHD                                                             |
|---------------------------------------|------------------------------------------------------------------------------|
| Video Format                          | AHD                                                                          |
| Image Sensor                          | 1/3" CMOS                                                                    |
| Max image resolution                  | 1920×1080                                                                    |
| Minimum illumination                  | Color: 0.05Lux, B/W: 0.01Lux, 0 Lux with IR ON