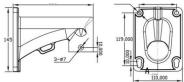

istance Laser Led, IR distance 200m
- Infrared light and power distance matching algorithm, based on the rate and distance adjusting lamp brightness and angle, make the image to achieve the ideal state.
- Using 1/3 inch progressive scanning CMOS Chip, Max support 1920\*1080p@30FPS real-time video output, Support 20X Optical Zoom.
- Support HD Video signals and control signals coaxial transmission, more than 200 meters transmission distance through coaxial cable.
- Precision motor drive, sensitive response, smooth operation, accuracy error is less than 0.1 degrees, image no jitter at any speed.
- Support proportion variable zoom function, rotation speed can be adjusted automatically according to the lens zoom.
- Support the lightning protection, anti-surge, anti-stressed by surges, IP 66.







#### DIMENTIONS





### **PS-20IRHSDO AFHD** AHD Digital(Coaxial) PTZ Camera

#### **SPECIFICATION**

| Model                                 | PS-20IRHSDO AFHD                                                             |
|---------------------------------------|------------------------------------------------------------------------------|
| Video Format                          | AHD                                                                          |
| Image Sensor                          | 1/3" CMOS                                                                    |
| Max image resolution                  | 1920×1080                                                                    |
| Minimum illumination                  | Color: 0.05Lux, B/W: 0.01Lux, 0 Lux with IR