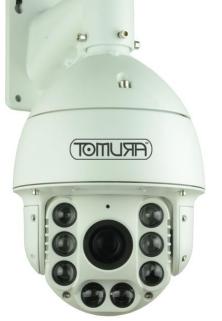

# TOMURF

## **PS-20IRHSDO AFHD**

#### 1080PAHD Digital(Coaxial) PTZ Camera

- 6pcs top quality Array LED, 2pcs Long distance Laser Led, IR distance 200m
- Infrared light and power distance matching algorithm, based on the rate and distance adjusting lamp brightness and angle, make the image to achieve the ideal state.
- Using 1/3 inch progressive scanning CMOS Chip, Max support 1920\*1080p@30FPS real-time video output, Support 20X Optical Zoom.
- Support HD Video signals and control signals coaxial transmission, more than 200 meters transmission distance through coaxial cable.
- Precision motor drive, sensitive response, smooth operation, accuracy error is less than 0.1 degrees, image no jitter at any speed.
- Support proportion variable zoom function, rotation speed can be adjusted automatically according to the lens zoom.
- Support the lightning protection, anti-surge, anti-stressed by surges, IP 66.

### **PS-20IRHSDO AFHD** AHD Digital(Coaxial) PTZ Camera