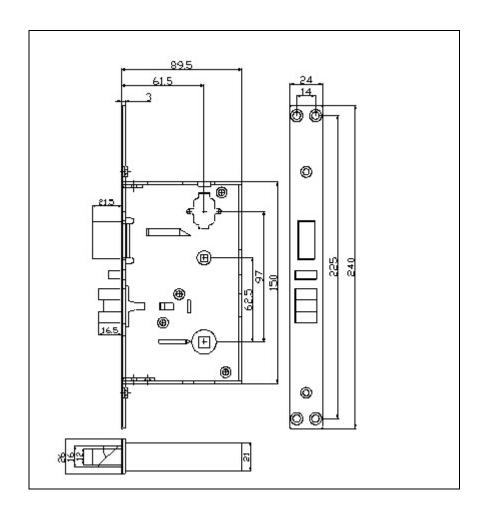

*18
  - Door thickness requirement:38mm-60mm.
  - Japan motor more than 500,000 lifetimes.
  - Turn handle up to deadbolt lock at inside and outside. Convenience and simplification
  - Patent detached two-gear clutch device to guarantee the durability of mortise.
  - stainless steel material

#### 2. Electronic parts specification

| Work Voltage     | DC6V   |
|------------------|--------|
| Alarming Voltage | DC4.5V |

| Static Currency  | <20uA                    |
|------------------|--------------------------|
| Dynamic currency | <200mA                   |
| Work temperature | -20-60 degree centigrade |
| Work humidity    | 10%-85%RH                |
| Packing          | 10pcs/Carton.            |
| Packing size     | 610*372*376              |

# 3. Lock mortise size and picture





## 4. System information

System composition:Hotel door management:software+usb card machine+smart card+smart card



5. Software interface (only available in Mifare Model)



7.Interface can be provided to connect hotel management software