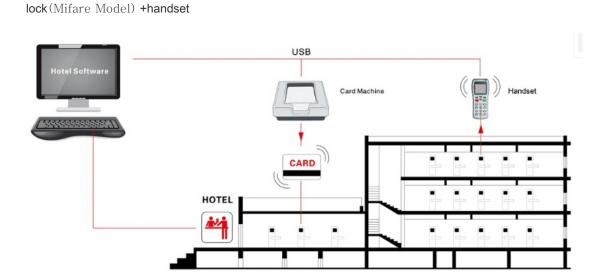

## 4. System information

System composition:Hotel door management:software+usb card machine+smart card+smart card

5. Software interface (only available in Mifare Model)

7.Interface can be provided to connect hotel management software