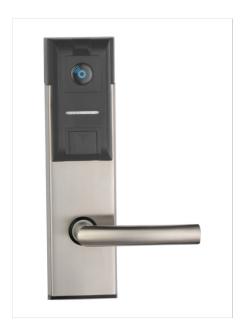

## 1. Lock picture

- Mechanical parts Specification
  - Panel Size:242\*77\*18
  - Door thickness requirement:38mm-60mm.
  - Japan motor more than 500,000 lifetimes.
  - Turn handle up to deadbolt lock at inside and outside. Convenience and simplification
  - Patent detached two-gear clutch device to guarantee the durability of mortise.
  - stainless steel material