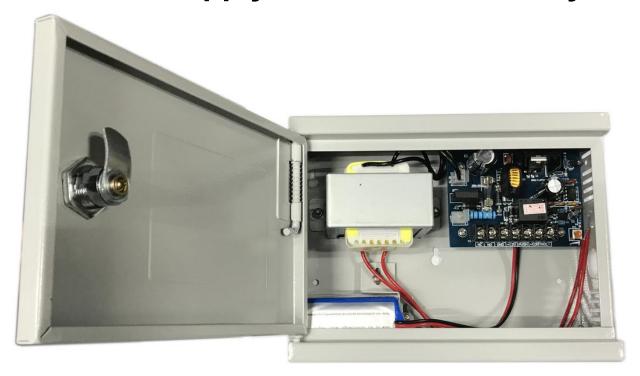

## Features:

Setting NC/NO output, can control different electric locks.

Built-in electric circuit to protect electric lock inductor reverse current, reduce the load of access controller.

Built-in unlock time adjustable knob, the adjustable range is 0-10s.

PUSH can connect switch signal, CONTROL can connect ±5V~±12V electrical signal.

With charge and discharge circuit, automatically protection function, have battery space which built-in 12V7AH lithium battery, when blackout can continue to work.

## **Product Parameters:**

Voltage input: AC220V, 50Hz Voltage output: 13.5VDC

Momentary current: 5A, Persistent current: 2A

Working temperature: -20 °C ~60 C °C

Working humidity: ≤90%RH

Dimension: 200mm\*152mm\*72mm