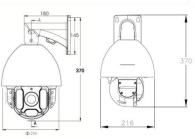

r Led, IR distance 200m
- ☐ Infrared light and power distance matching algorithm, based on the rate and distance adjusting lamp brightness and angle, make the image to achieve the ideal state.
- ☐ Using 1/3 inch progressive scanning CMOS Chip, Max support 1280\*720@30FPS real-time video output, Support 20X Optical Zoom.
- ☐ Support HD Video signals and control signals coaxial transmission, more than 500 meters transmission distance through coaxial cable.
- ☐ Precision motor drive, sensitive response, smooth operation, accuracy error is less than 0.1 degrees, image no jitter at any speed.
- ☐ Support proportion variable zoom function, rotation speed can be adjusted automatically according to the lens zoom.
- □ Support the lightning protection, anti-surge, anti-stressed by surges, IP 66.







## **SPECIFICATION**

| Model                   | PS-20IRHSDOAHD                                                 |
|-------------------------|----------------------------------------------------------------|
| Video Format            | AHD                                                            |
| Image Sensor            | 1/3" CMOS                                                      |
| Effective Pixels        | 1280×720                                                       |
| Minimum illumination    | Color: 0.05Lux, B/W: 0.01Lux, 0 Lux with IR ON                 |
| 3D Noise Reduction      | Support                                                        |
| WDR                     | Support                                                        |
| Electronic Shutte       | 1/