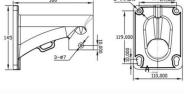

ser Led, IR distance 200m
- ☐ Infrared light and power distance matching algorithm, based on the rate and distance adjusting lamp brightness and angle, make the image to achieve the ideal state.
- ☐ Using 1/3 inch progressive scanning CMOS Chip, Max support 1280\*720@30FPS real-time video output, Support 20X Optical Zoom.
- ☐ Support HD Video signals and control signals coaxial transmission, more than 500 meters transmission distance through coaxial cable.
- ☐ Precision motor drive, sensitive response, smooth operation, accuracy error is less than 0.1 degrees, image no jitter at any speed.
- ☐ Support proportion variable zoom function, rotation speed can be adjusted automatically according to the lens zoom.
- □ Support the lightning protection, anti-surge, anti-stressed by surges, IP 66.







## **SPECIFICATION**

| Model                   | PS-20IRHSDOAHD                                                 |
|-------------------------|----------------------------------------------------------------|
| Video Format            | AHD                                                            |
| Image Sensor            | 1/3" CMOS                                                      |
| Effective Pixels        | 1280×720                                                       |
| Minimum illumination    | Color: 0.05Lux, B/W: 0.01Lux, 0 Lux with IR ON                 |
| 3D Noise Reduction      | Support                                                        |
| WDR                     | Support                                                        |
| Electronic Shutte       |