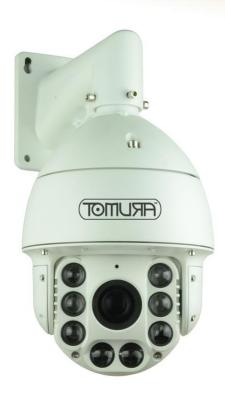

## PS-20IRMSDOAHD

HD Digital(Coaxial) PTZ Camera

## FEATURE

- ☐ 6pcs top quality Array LED, 2pcs Long distance Laser Led, IR distance 200m
- ☐ Infrared light and power distance matching algorithm, based on the rate and distance adjusting lamp brightness and angle, make the image to achieve the ideal state.
- ☐ Using 1/3 inch progressive scanning CMOS Chip, Max support 1280\*720@30FPS real-time video output, Support 20X Optical Zoom.
- ☐ Support HD Video signals and control signals coaxial transmission, more than 500 meters transmission distance through coaxial cable.
- ☐ Precision motor drive, sensitive response, smooth operation, accuracy error is less than 0.1 degrees, image no jitter at any speed.
- ☐ Support proportion variable zoom function, rotation speed can be adjusted automatically according to the lens zoom.
- □ Support the lightning protection, anti-surge, anti-stressed by surges, IP 66.

## **SPECIFICATION**

| Model                   | PS-20IRHSDOAHD                                                 |
|-------------------------|----------------------------------------------------------------|
| Video Format            | AHD                                                            |
| Image Sensor            | 1/3" CMOS                                                      |
| Effective Pixels        | 1280×720                                                       |
| Minimum illumination    | Color: 0.05Lux, B/W: 0.01Lux, 0 Lux with IR ON                 |
| 3D Noise Reduction      | Support                                                        |
| WDR                     | Support                                                        |
| Electronic Shutte       | 1/50s—1/1000s, AUTO                                            |
| Day/Night Mode          | Automatic ICR color to black                                   |
| Defog                   | Support                                                        |
| Strong Light Inhibition | Support                                                        |
| Focus                   | 4.7-94mm, 20X optical zoom                                     |
| Speed                   | Horizontal: 240°/s, Vertical: 180°/s                           |
| Preset                  | 128                                                            |
| Cruise scanning         | 4 pcs, Each Cruise support add 16 presets                      |
| Power-cut memory        | Support                                                        |
| restore                 |                                                                |
| Standby function        | Preset/ Cruise Scanning/ Zone scanning                         |
| IR distance             | 150m                                                           |
| OSD                     | English/Chinese                                                |
| Power Supply            | DC12V, 50W max(IR led 15W max, heater 5W max)                  |
| Working temperature     | -20°C~60°C(outdoor), humidity≤90%                              |
| and humidity            |                                                                |
| Protection grade        | Support the lightning protection, anti-surge, anti-stressed by |
| 3                       | surges, IP 66                                                  |
| Installation            | Wall mounted or ceiling installation                           |
| Weight                  | 4.7kg                                                          |
| Model                   | PS-20IRHSDOAHD                                                 |